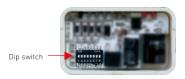

#### Set group address via dip switch:

Address value = the total value of (1-4), to get the place value when in "on" position, otherwise will be 0.

Group 1

Group 2

Group 13

Group 14

Group 15

Installation: 1. Disconnect the power supply of all devices on the DALI bus before installing.