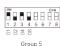

#### Set group address via dip switch:

Address value = the total value of (1-4), to get the place value when in "on" position, otherwise will be 0.

Group 1

Group 2

Group 13

Group 14

Group 15

Installation: 1. Disconnect the power supply of all devices on the DALI bus before installing.