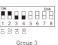

#### Set group address via dip switch:

Address value = the total value of (1-4), to get the place value when in "on" position, otherwise will be 0.

Group 1

Group 2

Group 13

Group 14

Group 15

Installation: 1. Disconnect the power supply of all devices on the DALI bus before installing.