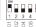

#### Set group address via dip switch:

Address value = the total value of (1-4), to get the place value when in "on" position, otherwise will be 0.

Group 1

Group 2

Group 13

Group 14

Group 15

Installation: 1. Disconnect the power supply of all devices on the DALI bus before installing.