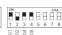

#### Set group address via dip switch:

Address value = the total value of (1-4), to get the place value when in "on" position, otherwise will be 0.

Group 1

Group 2

Group 13

Group 14

Group 15

Installation: 1. Disconnect the power supply of all devices on the DALI bus before installing.