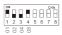

#### Set group address via dip switch:

Address value = the total value of (1-4), to get the place value when in "on" position, otherwise will be 0.

Group 1

Group 2

Group 13

Group 14

Group 15

Installation: 1. Disconnect the power supply of all devices on the DALI bus before installing.