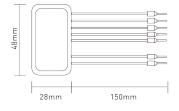

#### **Main Characteristics**

- Interface Protocol: DALI (IEC62386)
- · Power Supply: DALI Bus
- Current: ≤8mA (static)
- Working Temperature: -30°C~55°C
- Group Mode: 0-15
- Dimensions: L48×W28×H14(mm)
- Package Size: L50×W40×H30(mm)
- Weight(G.W.): 32g

### **Dimensions**