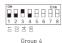

#### Set group address via dip switch:

Address value = the total value of (1-4), to get the place value when in "on" position, otherwise will be 0.

Group 1

Group 2

Group 13

Group 14

Group 15

Installation: 1. Disconnect the power supply of all devices on the DALI bus before installing.