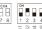

lastic shell.
- · Small size, easy installation.
- No external power supply, simply connected to the DALI bus.
- · Low voltage operation, safe and reliable.
- · Applicable to home, office, hotel, supermarket etc.
- · Ordinary reset switch can achieve DALI intelligent control.











#### **Main Characteristics**

- Interface Protocol: DALI (IEC62386)
- · Power Supply: DALI Bus
- Current: ≤8mA (static)
- Working Temperature: -30°C~55°C
- Group Mode: 0-15
- Dimensions: L48×W28×H14(mm)
- Package Size: L50×W40×H30(mm)
- Weight(G.W.): 32g





Hide this product in the switch box

### **Dimensions**





### Installation Instruction





#### Set group address via dip switch:



Address value = the total value of (1-4), to get the place value when in "on" position, otherwise will be 0.





















Group 1



Group 2











Group 13

Group 14

Group 15





Installation: 1. Disconnect the power supply of all devices on the DALI bus before installing.

- 2. Connect according to the above wiring diagram. DALI bus does not distinguish plus-minus polarity. Meanwhile connected to the reset switch.
- 3. Open the shell, set up the address.

Note: This product is only suitable for the reset switch. It can be Key 1, Key 2, Key 3 or Key 4.

Troubleshooting: If the switch failure occurs after pressing, please check:

- 1. If the connection is correct;
- 2. Make sure to use the reset switch;
- 3. Check if the DALI power output is stable.