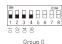

#### Set group address via dip switch:

Address value = the total value of (1-4), to get the place value when in "on" position, otherwise will be 0.

Group 1

Group 2

Group 13

Group 14

Group 15

Installation: 1. Disconnect the power supply of all devices on the DALI bus before installing.