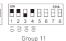

#### Set group address via dip switch:

Address value = the total value of (1-4), to get the place value when in "on" position, otherwise will be 0.

Group 1

Group 2

Group 13

Group 14

Group 15

Installation: 1. Disconnect the power supply of all devices on the DALI bus before installing.