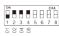

#### Set group address via dip switch:

Address value = the total value of (1-4), to get the place value when in "on" position, otherwise will be 0.

Group 1

Group 2

Group 13

Group 14

Group 15

Installation: 1. Disconnect the power supply of all devices on the DALI bus before installing.