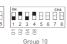

#### Set group address via dip switch:

Address value = the total value of (1-4), to get the place value when in "on" position, otherwise will be 0.

Group 1

Group 2

Group 13

Group 14

Group 15

Installation: 1. Disconnect the power supply of all devices on the DALI bus before installing.