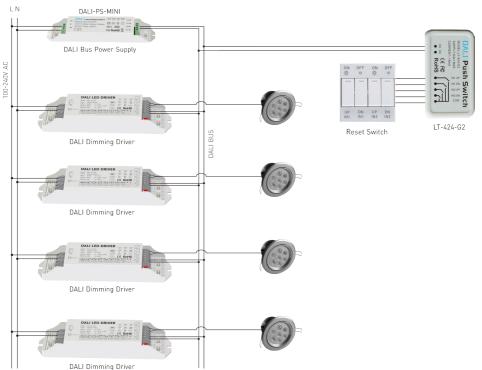

- 2. Connect according to the above wiring diagram. DALI bus does not distinguish plus-minus polarity. Meanwhile connected to the reset switch.
- 3. Open the shell, set up the address.

Note: This product is only suitable for the reset switch. It can be Key 1, Key 2, Key 3 or Key 4.