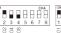

### Installation Instruction

- 2. Connect according to the above wiring diagram. DALI bus does not distinguish plus-minus polarity. Meanwhile connected to the reset switch.
- 3. Open the shell, set up the address.

Note: This product is only suitable for the reset switch. It can be Key 1, Key 2, Key 3 or Key 4.