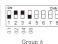

#### Set group address via dip switch:

Address value = the total value of (1-4), to get the place value when in "on" position, otherwise will be 0.

Group 1

Group 2

Group 13

Group 14

Group 15

Installation: 1. Disconnect the power supply of all devices on the DALI bus before installing.