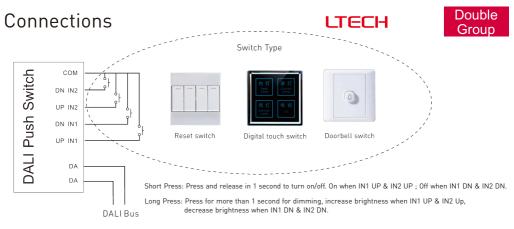

- 2. Connect according to the above wiring diagram. DALI bus does not distinguish plus-minus polarity. Meanwhile connected to the reset switch.
- 3. Open the shell, set up the address.

Note: This product is only suitable for the reset switch. It can be Key 1, Key 2, Key 3 or Key 4.

Troubleshooting: If the switch failure occurs after pressing, please check:

- 1. If the connection is correct;
- 2. Make sure to use the reset switch;
- 3. Check if the DALI power output is stable.