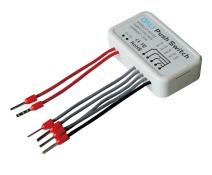

## DALI Double Group Push Switch

- PC plastic shell.
- · Small size, easy installation.
- No external power supply, simply connected to the DALI bus.
- · Low voltage operation, safe and reliable.
- · Applicable to home, office, hotel, supermarket etc.
- · Ordinary reset switch can achieve DALI intelligent control.

#### **Main Characteristics**

- Interface Protocol: DALI (IEC62386)
- · Power Supply: DALI Bus
- Current: ≤8mA (static)
- Working Temperature: -30°C~55°C
- Group Mode: 0-15
- Dimensions: L48×W28×H14(mm)
- Package Size: L50×W40×H30(mm)
- Weight(G.W.): 32g