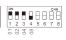

#### Set group address via dip switch:

Address value = the total value of (1-4), to get the place value when in "on" position, otherwise will be 0.

Group 1

Group 2

Group 13

Group 14

Group 15

Installation: 1. Disconnect the power supply of all devices on the DALI bus before installing.