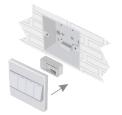

# ITECH



## DALI Double Group Push Switch

- PC plastic shell.
- · Small size, easy installation.
- No external power supply, simply connected to the DALI bus.
- · Low voltage operation, safe and reliable.
- · Applicable to home, office, hotel, supermarket etc.
- · Ordinary reset switch can achieve DALI intelligent control.











#### **Main Characteristics**

- Interface Protocol: DALI (IEC62386)
- · Power Supply: DALI Bus
- Current: ≤8mA (static)
- Working Temperature: -30°C~55°C
- Group Mode: 0-15
- Dimensions: L48×W28×H14(mm)
- Package Size: L50×W40×H30(mm)
- Weight(G.W.): 32g





Hide this product in the switch box

### **Dimensions**





### Installation Instruction





#### Set group address via dip switch:



Address value = the total value of (1-4), to get the place value when in "on" position, otherwise will be 0.





















Group 1



Group 2











Group 13

Group 14

Group 15





Installation: 1. Disconnect the power supply of all devices on the DALI bus before installing.

- 2. Connect according to the above wiring diagram. DALI bus does not distinguish plus-minus polarity. Meanwhile connected to the reset switch.
- 3. Open the shell, set up the address.

Note: This product is only suitable for the reset switch. It can be Key 1, Key 2, Key 3 or Key 4.

Troubleshooting: If the switch failure occurs after pressing, please check:

- 1. If t